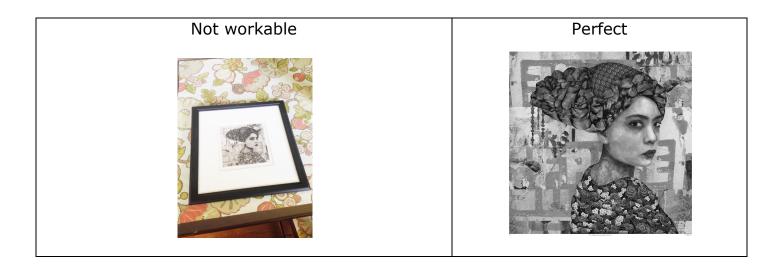

Image Label example: Margaritte LaDune\_Spring Day

Artwork should be as close to a 1:1 ratio when being photographed, removed from glass framing, proper lighting, and in focus. We will only apply minor corrections if necessary.