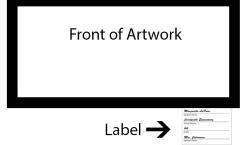

# **INVITATIONAL SHOW ART LABELS**

| Please tape this side facedown on the back left side of the artwork, making sure the information is visible from the front. | Please tape this side facedown on the back left side of the artwork, making sure the information is visible from the front. |
|-----------------------------------------------------------------------------------------------------------------------------|-----------------------------------------------------------------------------------------------------------------------------|
| Teacher's Name                                                                                                              | Student's Name                                                                                                              |
| School District                                                                                                             | School District                                                                                                             |
|                                                                                                                             | Grade                                                                                                                       |
|                                                                                                                             | Teacher's Name                                                                                                              |
|                                                                                                                             |                                                                                                                             |
| Please tape this side facedown on the back                                                                                  | Please tape this side facedown on the back                                                                                  |

Please tape this side facedown on the back left side of the artwork, making sure the information is visible from the front.

Student's Name

School District

Grade

Teacher's Name

Please tape this side facedown on the back left side of the artwork, making sure the information is visible from the front.