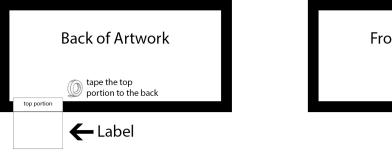

# **INVITATIONAL SHOW ART LABELS**

| Please tape this side facedown on the back left side of the artwork, making sure the information is visible from the front. | Please tape this side facedown on the back left side of the artwork, making sure the information is visible from the front. |
|-----------------------------------------------------------------------------------------------------------------------------|-----------------------------------------------------------------------------------------------------------------------------|
| Teacher's Name                                                                                                              | Student's Name                                                                                                              |
| School District                                                                                                             | School District                                                                                                             |
|                                                                                                                             | Grade                                                                                                                       |
|                                                                                                                             | Teacher's Name                                                                                                              |
|                                                                                                                             |                                                                                                                             |
| Please tape this side facedown on the back                                                                                  | Please tape this side facedown on the back                                                                                  |

Please tape this side facedown on the back left side of the artwork, making sure the information is visible from the front.

Student's Name

School District

Grade

Teacher's Name

Please tape this side facedown on the back left side of the artwork, making sure the information is visible from the front.