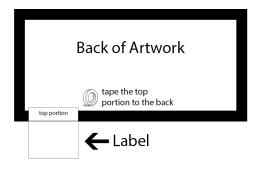

#### **DISPLAY REQUIREMENTS**

All artwork <u>MUST</u> be in a proper frame and securely wired for hanging. No saw-teeth. SCALA reserves the right to omit work from the Members / Invitational Show based on improper framing and wiring. All artwork must have an attached label.

### **INVITATIONAL SHOW ART LABELS**

| Label                                                                                                                       | Label -                                                                                                                     |
|-----------------------------------------------------------------------------------------------------------------------------|-----------------------------------------------------------------------------------------------------------------------------|
| Please tape this side facedown on the back left side of the artwork, making sure the information is visible from the front. | Please tape this side facedown on the back left side of the artwork, making sure the information is visible from the front. |
| Teacher's Name                                                                                                              | Student's Name                                                                                                              |
| School District                                                                                                             | School District                                                                                                             |
|                                                                                                                             | Grade                                                                                                                       |
|                                                                                                                             | Teacher's Name                                                                                                              |
|                                                                                                                             |                                                                                                                             |
| Please tape this side facedown on the back left side of the artwork, making sure the information is visible from the front. | Please tape this side facedown on the back left side of the artwork, making sure the information is visible from the front. |
| Student's Name                                                                                                              | Student's Name                                                                                                              |
| School District                                                                                                             | School District                                                                                                             |
| Grade                                                                                                                       | Grade                                                                                                                       |
| Teacher's Name                                                                                                              | <br>Teacher's Name                                                                                                          |

### **MEMBERS SHOW ART LABELS**

| Please tape this side facedown on the back left side of the artwork, making sure the information is visible from the front. | Please tape this side facedown on the back left side of the artwork, making sure the information is visible from the front. |
|-----------------------------------------------------------------------------------------------------------------------------|-----------------------------------------------------------------------------------------------------------------------------|
| Artist's Name                                                                                                               | Artist's Name                                                                                                               |
| Title of Artwork                                                                                                            | Title of Artwork                                                                                                            |
| Medium                                                                                                                      | Medium                                                                                                                      |
| Year                                                                                                                        | Year                                                                                                                        |
|                                                                                                                             |                                                                                                                             |
| Please tape this side facedown on the back left side of the artwork, making sure the information is visible from the front. | Please tape this side facedown on the back left side of the artwork, making sure the information is visible from the front. |
| Artist's Name                                                                                                               | Artist's Name                                                                                                               |
| Title of Artwork                                                                                                            | Title of Artwork                                                                                                            |
| Medium                                                                                                                      | Medium                                                                                                                      |
| Year                                                                                                                        | Year                                                                                                                        |