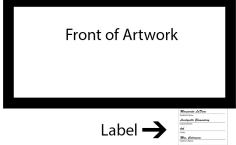

#### **DISPLAY REQUIREMENTS**

All artwork <u>MUST</u> be in a proper frame and securely wired for hanging. No saw-teeth. SCALA reserves the right to omit work from the Members / Invitational Show based on improper framing and wiring. All artwork must have an attached label.

### **INVITATIONAL SHOW ART LABELS**

| Label                                                                                                                       | Label -                                                                                                                     |
|-----------------------------------------------------------------------------------------------------------------------------|-----------------------------------------------------------------------------------------------------------------------------|
| Please tape this side facedown on the back left side of the artwork, making sure the information is visible from the front. | Please tape this side facedown on the back left side of the artwork, making sure the information is visible from the front. |
| Teacher's Name                                                                                                              | Student's Name                                                                                                              |
| School District                                                                                                             | School District                                                                                                             |
|                                                                                                                             | Grade                                                                                                                       |
|                                                                                                                             | Teacher's Name                                                                                                              |
|                                                                                                                             |                                                                                                                             |
| Please tape this side facedown on the back left side of the artwork, making sure the information is visible from the front. | Please tape this side facedown on the back left side of the artwork, making sure the information is visible from the front. |
| Student's Name                                                                                                              | Student's Name                                                                                                              |
| School District                                                                                                             | School District                                                                                                             |
| Grade                                                                                                                       | Grade                                                                                                                       |
| Teacher's Name                                                                                                              | <br>Teacher's Name                                                                                                          |

### **MEMBERS SHOW ART LABELS**

| Please tape this side facedown on the back left side of the artwork, making sure the information is visible from the front. | Please tape this side facedown on the back left side of the artwork, making sure the information is visible from the front. |
|-----------------------------------------------------------------------------------------------------------------------------|-----------------------------------------------------------------------------------------------------------------------------|
| Artist's Name                                                                                                               | Artist's Name                                                                                                               |
| Title of Artwork                                                                                                            | Title of Artwork                                                                                                            |
| Medium                                                                                                                      | Medium                                                                                                                      |
| Year                                                                                                                        | Year                                                                                                                        |
|                                                                                                                             |                                                                                                                             |
| Please tape this side facedown on the back left side of the artwork, making sure the information is visible from the front. | Please tape this side facedown on the back left side of the artwork, making sure the information is visible from the front. |
| Artist's Name                                                                                                               | Artist's Name                                                                                                               |
| Title of Artwork                                                                                                            | Title of Artwork                                                                                                            |
| Medium                                                                                                                      | Medium                                                                                                                      |
| Year                                                                                                                        | Year                                                                                                                        |