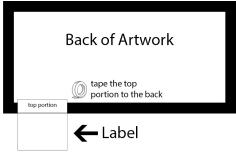

### **INVITATIONAL SHOW ART LABELS**

| Label                                                                                                                       | Label -                                                                                                                     |
|-----------------------------------------------------------------------------------------------------------------------------|-----------------------------------------------------------------------------------------------------------------------------|
| Please tape this side facedown on the back left side of the artwork, making sure the information is visible from the front. | Please tape this side facedown on the back left side of the artwork, making sure the information is visible from the front. |
| Teacher's Name                                                                                                              | Student's Name                                                                                                              |
| School District                                                                                                             | School District                                                                                                             |
|                                                                                                                             | Grade                                                                                                                       |
|                                                                                                                             | Teacher's Name                                                                                                              |
|                                                                                                                             |                                                                                                                             |
| Please tape this side facedown on the back left side of the artwork, making sure the information is visible from the front. | Please tape this side facedown on the back left side of the artwork, making sure the information is visible from the front. |
| Student's Name                                                                                                              | Student's Name                                                                                                              |
| School District                                                                                                             | School District                                                                                                             |
| Grade                                                                                                                       | Grade                                                                                                                       |
| Teacher's Name                                                                                                              | <br>Teacher's Name                                                                                                          |

### **MEMBERS SHOW ART LABELS**

| Please tape this side facedown on the back left side of the artwork, making sure the information is visible from the front. | Please tape this side facedown on the back left side of the artwork, making sure the information is visible from the front. |
|-----------------------------------------------------------------------------------------------------------------------------|-----------------------------------------------------------------------------------------------------------------------------|
| Artist's Name                                                                                                               | Artist's Name                                                                                                               |
| Title of Artwork                                                                                                            | Title of Artwork                                                                                                            |
| Medium                                                                                                                      | Medium                                                                                                                      |
| Year                                                                                                                        | Year                                                                                                                        |
|                                                                                                                             |                                                                                                                             |
| Please tape this side facedown on the back left side of the artwork, making sure the information is visible from the front. | Please tape this side facedown on the back left side of the artwork, making sure the information is visible from the front. |
| Artist's Name                                                                                                               | Artist's Name                                                                                                               |
| Title of Artwork                                                                                                            | Title of Artwork                                                                                                            |
| Medium                                                                                                                      | Medium                                                                                                                      |
| Year                                                                                                                        | Year                                                                                                                        |