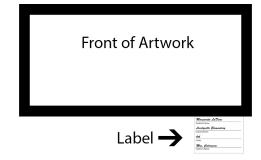

#### **DISPLAY REQUIREMENTS**

All artwork <u>MUST</u> be in a proper frame and securely wired for hanging. No saw-teeth. SCALA reserves the right to omit work from the Members / Invitational Show based on improper framing and wiring. All artwork must have an attached label.

### **INVITATIONAL SHOW ART LABELS**

| Label                                                                                                                       | Label -                                                                                                                     |
|-----------------------------------------------------------------------------------------------------------------------------|-----------------------------------------------------------------------------------------------------------------------------|
| Please tape this side facedown on the back left side of the artwork, making sure the information is visible from the front. | Please tape this side facedown on the back left side of the artwork, making sure the information is visible from the front. |
| Teacher's Name                                                                                                              | Student's Name                                                                                                              |
| School District                                                                                                             | School District                                                                                                             |
|                                                                                                                             | Grade                                                                                                                       |
|                                                                                                                             | Teacher's Name                                                                                                              |
|                                                                                                                             |                                                                                                                             |
| Please tape this side facedown on the back left side of the artwork, making sure the information is visible from the front. | Please tape this side facedown on the back left side of the artwork, making sure the information is visible from the front. |
| Student's Name                                                                                                              | Student's Name                                                                                                              |
| School District                                                                                                             | School District                                                                                                             |
| Grade                                                                                                                       | Grade                                                                                                                       |
| Teacher's Name                                                                                                              | <br>Teacher's Name                                                                                                          |

### **MEMBERS SHOW ART LABELS**

| Please tape this side facedown on the back left side of the artwork, making sure the information is visible from the front. | Please tape this side facedown on the back left side of the artwork, making sure the information is visible from the front. |
|-----------------------------------------------------------------------------------------------------------------------------|-----------------------------------------------------------------------------------------------------------------------------|
| Artist's Name                                                                                                               | Artist's Name                                                                                                               |
| Title of Artwork                                                                                                            | Title of Artwork                                                                                                            |
| Medium                                                                                                                      | Medium                                                                                                                      |
| Year                                                                                                                        | Year                                                                                                                        |
|                                                                                                                             |                                                                                                                             |
| Please tape this side facedown on the back left side of the artwork, making sure the information is visible from the front. | Please tape this side facedown on the back left side of the artwork, making sure the information is visible from the front. |
| Artist's Name                                                                                                               | Artist's Name                                                                                                               |
| Title of Artwork                                                                                                            | Title of Artwork                                                                                                            |
| Medium                                                                                                                      | Medium                                                                                                                      |
| Year                                                                                                                        | Year                                                                                                                        |